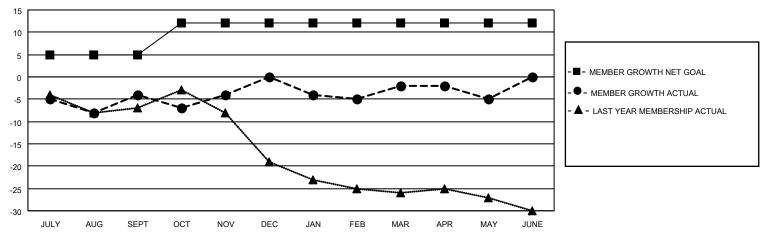

## District 40 S

| Clubs         |               |             |               | Members               |                        |                         |                                                    |
|---------------|---------------|-------------|---------------|-----------------------|------------------------|-------------------------|----------------------------------------------------|
|               | RESULTS FOR   | R 2021-2022 |               | RESULTS FOR 2021-2022 |                        |                         |                                                    |
| QUARTER       | NEW CLUB GOAL | NEW CLUBS   | DROPPED CLUBS | QUARTER MEM           | BER GROWTH NET<br>GOAL | MEMBER GROWTH<br>ACTUAL | DROPPED<br>MEMBERS ACTUAL<br>(including transfers) |
| JULY/AUG/SEPT | 0             | 0           | 0             | JULY/AUG/SEPT         | 5                      | 8                       | 12                                                 |
| OCT/NOV/DEC   | 0             | 0           | 0             | OCT/NOV/DEC           | 7                      | 24                      | 18                                                 |
| JAN/FEB/MAR   | 1             | 0           | 0             | JAN/FEB/MAR           | 0                      | 11                      | 12                                                 |
| APR/MAY/JUNE  | 1             | 0           | 0             | APR/MAY/JUNE          | 0                      | 2                       | 5                                                  |